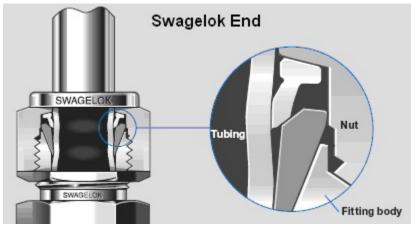

## **Product Description And Ratings**

Swagelok Tube Fittings are furnished as straight or shaped fittings. Swagelok Tube Fittings consist of at least one Swagelok End – a proprietary two-ferrule mechanical-grip design.

**Cross-Section of Swagelok End connection** 